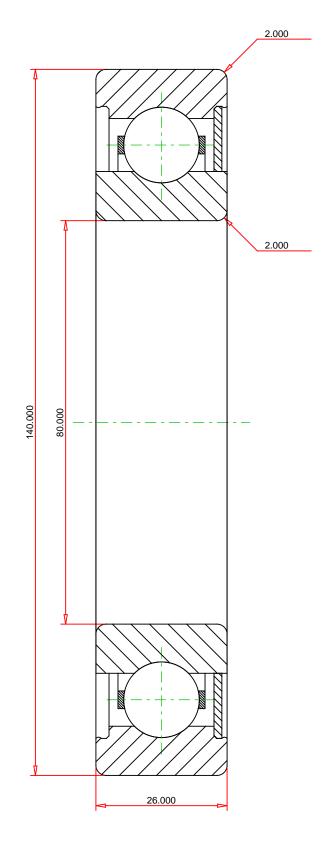

## <u>Specifications</u> | <u>Dimensions</u> | <u>Basic Load Ratings</u> | <u>Factors</u>

| Specifications - |                           |                  |  |  |
|------------------|---------------------------|------------------|--|--|
|                  | Clearance                 | C0 (Normal)      |  |  |
|                  |                           |                  |  |  |
|                  | Bore Size d               | 80.000 mm        |  |  |
|                  | Features                  | One Contact Seal |  |  |
|                  | Bearing Type              | Standard DGBB    |  |  |
|                  | Weight                    | 1.4 Kg           |  |  |
|                  | Manufacturing Part Number | 6216RS           |  |  |

| Dimensions        |            | _ |
|-------------------|------------|---|
| utside Diameter D | 140.000 mm |   |

| Outside Ring Width B | 26.000 mm |
|----------------------|-----------|
| Radius Rs min        | 2.000 mm  |